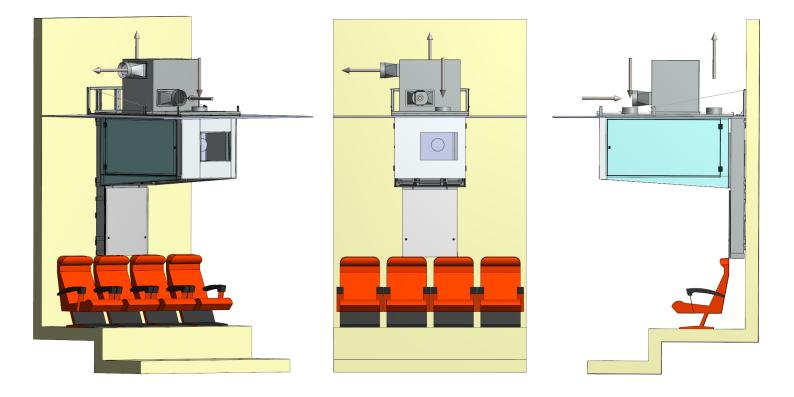

## TIBEX T/WS<sup>®</sup> 300 Projector Lift with Cooler

www.arttechcinema.com

## ARTTECH CINEMA

- Allows capital costs to be reduced by 20%
- Lowers maintenance costs by 15%
- Maximum projector weight up to 300 kg/ 660 lbs
- Lifting range up to 5 m/16 ft
- Noise level <40 dB at 2 metres (Barco DP2K-20C)</li>
- The only product on the market with TURNTABLE <sup>®</sup>, enables easy access to the projector from all sides, allowing service and repairs.
- Separate insulated acoustic box for cooler
- Certificates: CE, TUV and UL