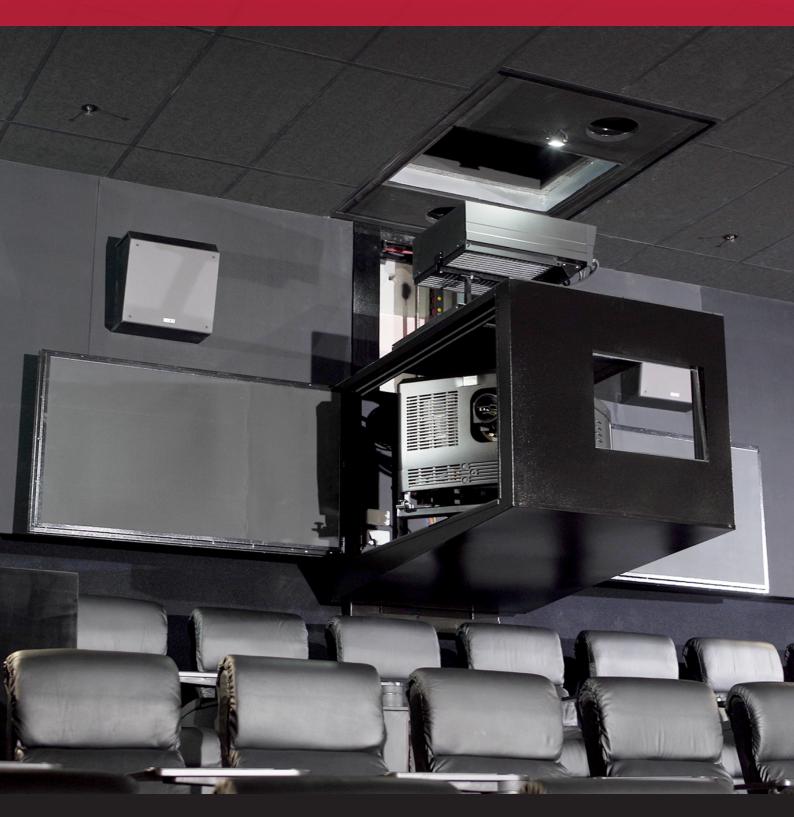

## TIBEX T/WS<sup>®</sup> 300 Projector Lift with Cooler

www.arttechcinema.com

## ARTTECH CINEMA

- Allows capital costs to be reduced by 20%
- Lowers maintenance costs by 15%
- Maximum projector weight up to 300 kg/ 660 lbs
- Lifting range up to 5 m/16 ft
- Noise level <40 dB at 2 metres (Barco DP2K-20C)</li>
- The only product on the market with TURNTABLE <sup>®</sup>, enables easy access to the projector from all sides, allowing service and repairs.
- Separate insulated acoustic box for cooler
- Certificates: CE, TUV and UL