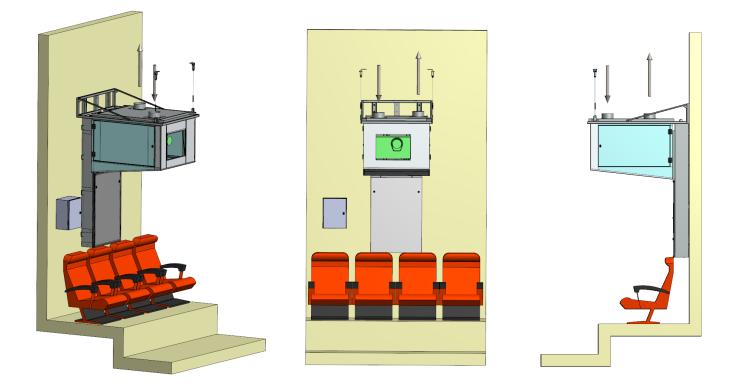

## TIBEX T/WS® 300 Projector Lift

2

www.arttechcinema.com

## ARTTECH CINEMA

- Allows capital costs to be reduced by 20%
- Lowers maintenance costs by 15%
- Maximum projector weight up to 300 kg/ 660 lbs
- Lifting range up to 5 m/16 ft
- Noise level 35 dB at 2 metres (Barco DP2K-20C)
- For every projector type (RGB laser included): Christie, Barco, NEC
- The only product on the market with TURNTABLE <sup>®</sup>, enables easy access to the projector from all sides, allowing service and repairs.
- Certificates: CE, TUV and UL

## TIBEX T/WS® 300 Projector Lift

www.arttechcinema.com