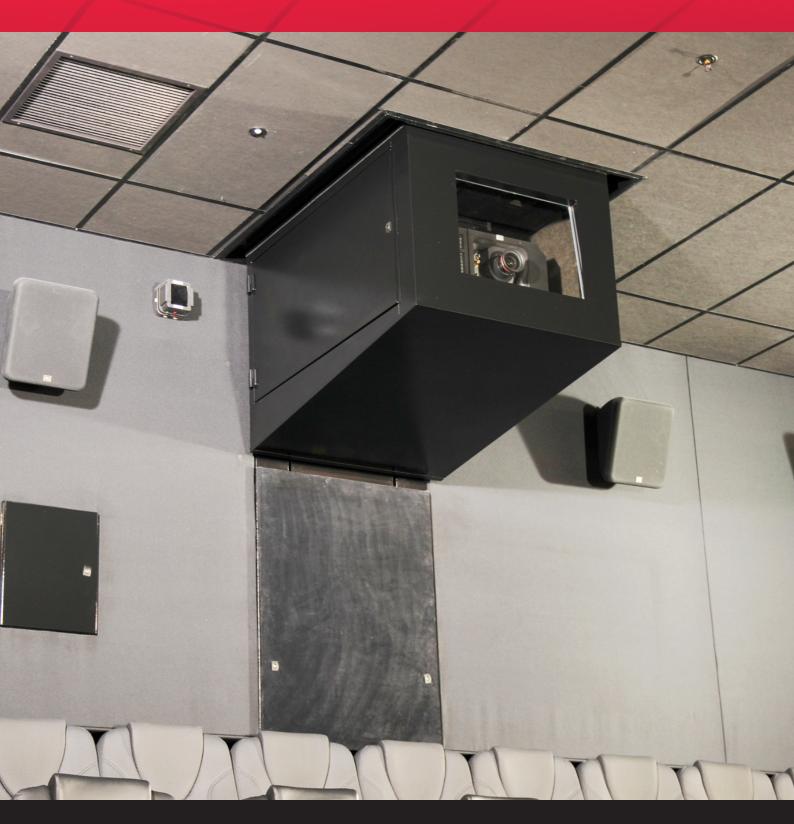

## TIBEX T/WS® 150 Projector lift

www.arttechcinema.com

## ARTTECH CINEMA

- Allows capital costs to be reduced by 20%
- Lowers maintenance costs by 15%
- Maximum projector weight up to 150 kg/ 330 lbs
- Lifting range up to 5 m/16 ft
- Noise level 35 dB at 2 metres (Barco DP2K-20C)
- For every projector type (RGB laser included): Christie, Barco, NEC
- The only product on the market with TURNTABLE <sup>®</sup>, enables easy access to the projector from all sides, allowing service and repairs.
- Certificates: CE, TUV and UL