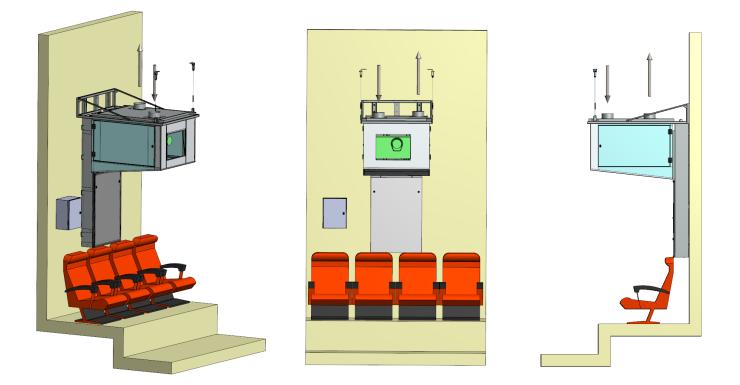

## TIBEX T/WS® 150 Projector lift

www.arttechcinema.com

## ARTTECH CINEMA

- Allows capital costs to be reduced by 20%
- Lowers maintenance costs by 15%
- Maximum projector weight up to 150 kg/ 330 lbs
- Lifting range up to 5 m/16 ft
- Noise level 35 dB at 2 metres (Barco DP2K-20C)
- For every projector type (RGB laser included): Christie, Barco, NEC
- The only product on the market with TURNTABLE <sup>®</sup>, enables easy access to the projector from all sides, allowing service and repairs.
- Certificates: CE, TUV and UL