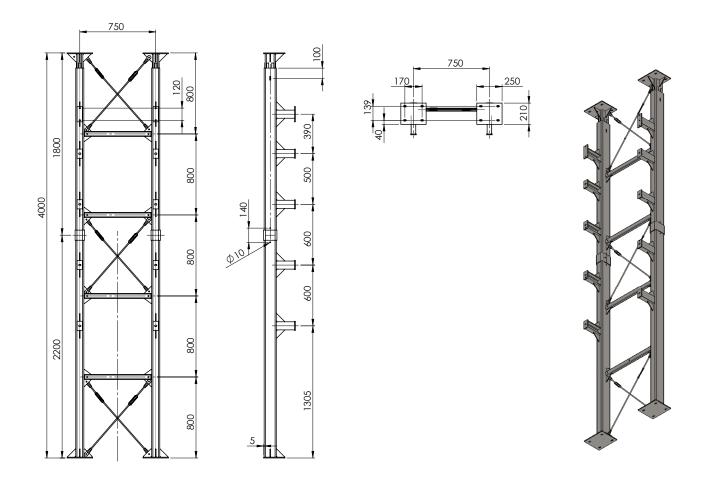

## ARTTECH CINEMA

We manufacture and deliver modular supporting steel frames suitable for lightweight gypsum walls. The frames are fixed to the concrete ceiling or steel bearing construction of the cinema (in accordance with the specification of the building's structural engineer). The supporting frame has brackets to attach to the inner surface of the auditorium wall. Mounted on a lightweight wall, the modular steel frame provides a strong and stable structure which supports the projector lift. The supporting steel frame is individually designed for the fixing method available in each individual cinema.

## STEEL FRAME