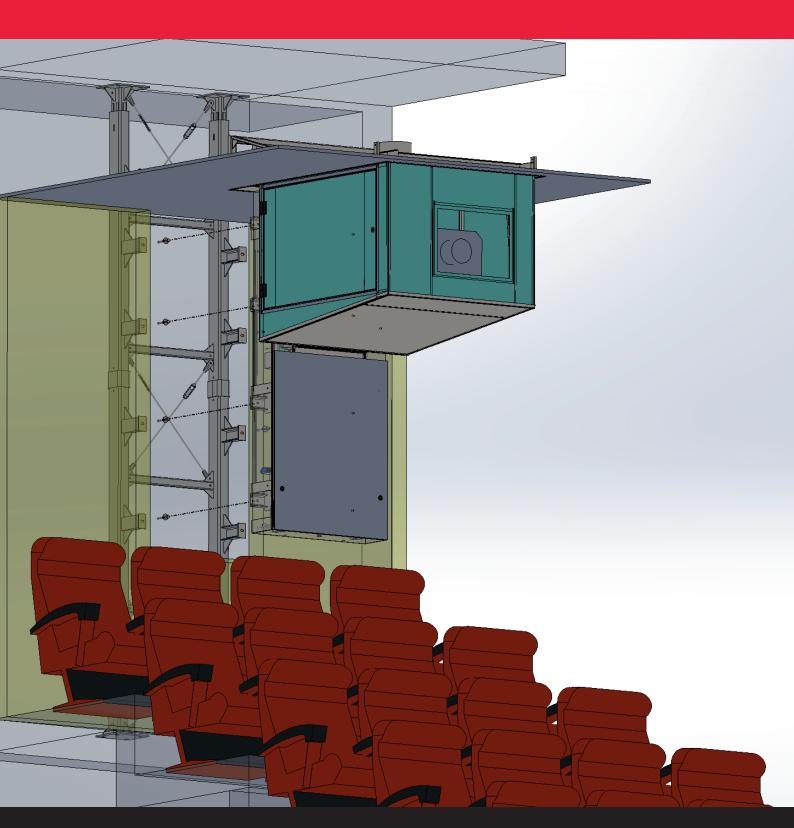

## ARTTECH CINEMA

We manufacture and deliver modular supporting steel frames suitable for lightweight gypsum walls. The frames are fixed to the concrete ceiling or steel bearing construction of the cinema (in accordance with the specification of the building's structural engineer). The supporting frame has brackets to attach to the inner surface of the auditorium wall. Mounted on a lightweight wall, the modular steel frame provides a strong and stable structure which supports the projector lift. The supporting steel frame is individually designed for the fixing method available in each individual cinema.