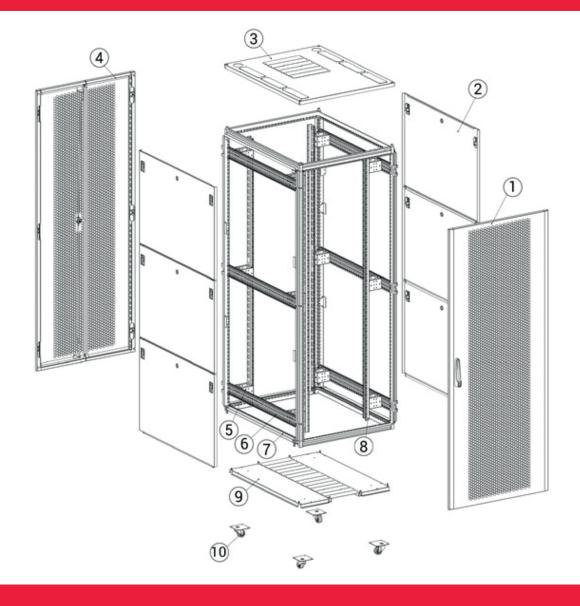

## ARTTECH CINEMA

ATC cabinets (IT racks) provide a unique solution manufactured from high quality materials with maximum attention to detail. The reinforced structure and 19" infrastructure provide a perfect solution for medium and large cinemas, data centres, industrial installations and network systems. Available in a range of 300 different types of cabinet with heights from 4U to 47U and with different depths and widths, allowing precise matching of the product to the specific needs of the Client. Racks can be fitted with sound monitors and power supply modules in accordance with individual clients' requirements.