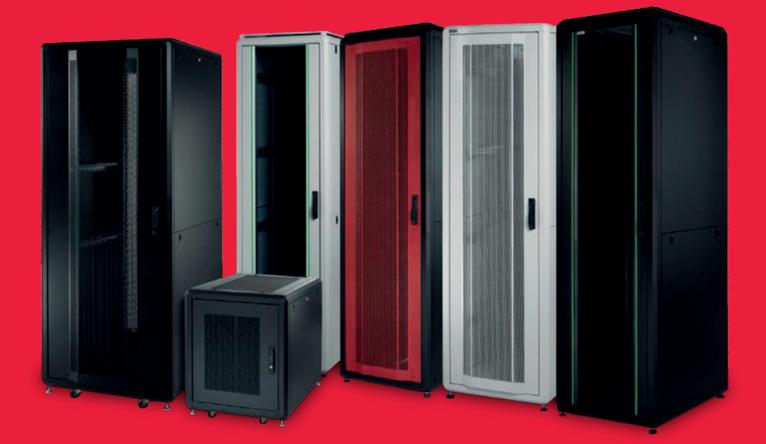

## ARTTECH CINEMA

ATC cabinets (IT racks) provide a unique solution manufactured from high quality materials with maximum attention to detail. The reinforced structure and 19" infrastructure provide a perfect solution for medium and large cinemas, data centres, industrial installations and network systems. Available in a range of 300 different types of cabinet with heights from 4U to 47U and with different depths and widths, allowing precise matching of the product to the specific needs of the Client. Racks can be fitted with sound monitors and power supply modules in accordance with individual clients' requirements.