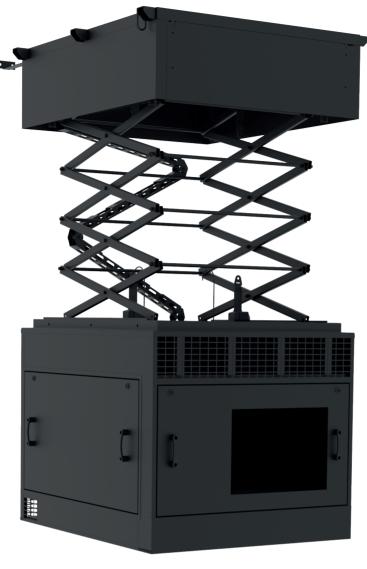

## PROJECTOR BOX

## WITH PANTOGRAPH 460

Arttech Cinema is one of the leading digital cinema technology companies in Europe. Our products – Lifts, ProBOX, and others which are intended for cinemas without projection booths [BOOTHLESS CINEMA SYSTEM] – have been designed and manufactured from first class materials.

- ◆ ALLOWS TO REDUCE CAPITAL COSTS BY 20%
- ♦ LOWERS THE MAINTENANCE COSTS BY 15%
- ♦ MAX. WEIGHT OF LIFTED PROJECTOR UP TO 300 KG / 660 LBS
- ♦ LIFTING RANGE UP TO 4 M / 13 FT
- PROJECTOR HOUSING WITH ACOUSTIC INSULATION
- MADE OF STEEL PROFILES AND BENT STEEL ELEMENTS
- SAFETY MEASURES AGAINST UNAUTHORIZED USE
- POSSIBILITY OF ADAPTING TO INDIVIDUAL CUSTOMER NEEDS