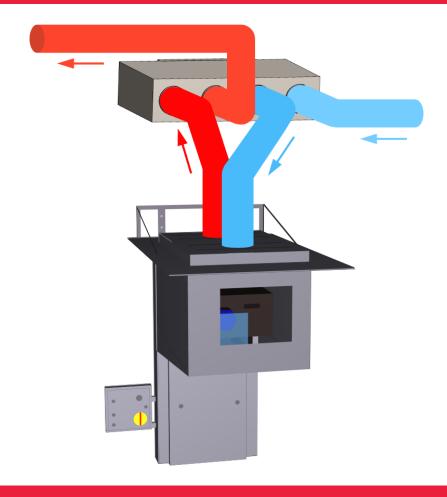

## ARTTECH CINEMA

- The Boothless Cinema Ventilation Unit (BCVU) is designed for perfect ventilation of the projector inside the lift and ProBox, regardless of the cinema central ventilation system capacity.
- Its small size allows for installation over or near the lift and ProBox, in the false ceiling void.
- The special acoustic box of the BCVU eliminates the noise transferred to the auditorium.
- The built-in air filter extends the working life of the projector.
- Each BCVU is intended for a specific projector type to optimize its performance.
- A separate BCVU for each projector reduces the risk of malfunctions of the ventilation system.
- The BCVU means smaller investment costs and lower energy consumption.
- BCVU are produced with the following capacities 700m<sup>3</sup>/h, 1000m<sup>3</sup>/h and 1250m<sup>3</sup>/h, which are compatible with all the projectors on the market.